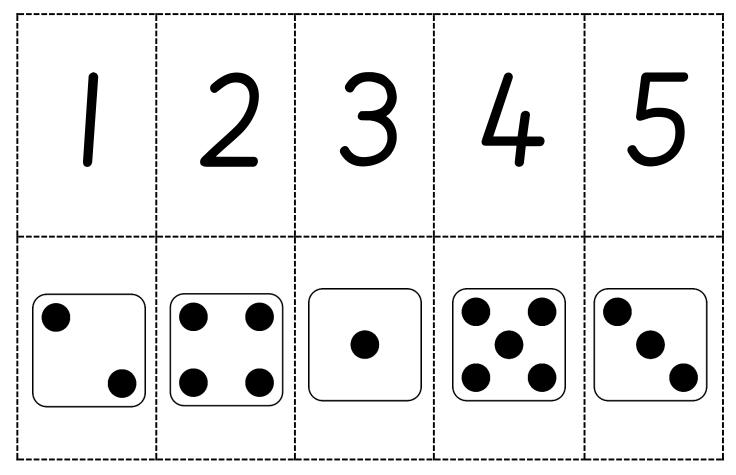

Can you cut out the dots and match them to the right number? Can you practise counting with your toys?